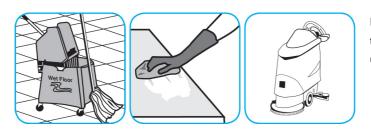

Use PERdiemTM/MC General Purpose Cleaner with Hydrogen Peroxide to clean hard surfaces as well as carpet.

Fill mop bucket, spray bottle or automatic scrubbing machine from dispenser. Apply to surfaces to be cleaned. For use as a carpet spotter, prespray or extraction cleaner, apply to carpet, agitate and rinse with water. For autoscrubber use, trail mop behind machine to pick up any excess solution. Allow to dry.

Fill mop bucket, spray bottle or automatic scrubbing machine from dispenser. Apply to surfaces to be cleaned. For auto scrubber use, trail mop behind machine to pick up any excess solution. Allow to dry.