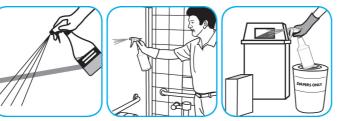

Use BreakDownTM/MC Odor Eliminator Concentrate to treat malodors on carpet and hard surfaces.

For daily cleaning: use a spray bottle or mop and bucket to apply the use-solution to a surface, let the product dwell for best performance. For deodorizing: spray directly onto floors, urinals, toilets, trash receptacles and other surfaces. For use as a carpet spotter, apply to carpet, agitate and rinse with water. Do not spray into the air or use as an air freshener.