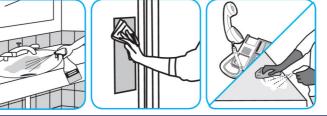

Use Glance® NA Glass and Multi-Purpose Cleaner to clean mirror, chrome and glass surfaces.

Spray onto surface. Wipe with a clean cloth or towel.

Use Crew® Bathroom Cleaner and Scale Remover to remove soap scum and hard water deposits. Do not use on natural wood or marble.