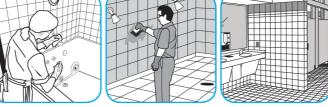

## **J-Fill® Application Procedures**

Use Oxivir® Plus Disinfectant Cleaner Concentrate to clean and disinfect hard, non-porous surfaces.

Apply use solution. Let stand for 5 minutes. Wipe or allow to air dry.