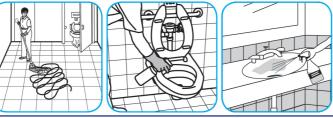

Use PERdiemTM/MC General Purpose Cleaner with Hydrogen Peroxide to clean hard surfaces as well as carpet.

Fill mop bucket, spray bottle or automatic scrubbing machine from dispenser. Apply to surfaces to be cleaned. For use as a carpet spotter, prespray or extraction cleaner, apply to carpet, agitate and rinse with water. For autoscrubber use, trail mop behind machine to pick up any excess solution. Allow to dry.