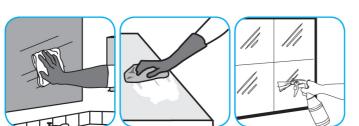

Use PERdiemTM/MC General Purpose Cleaner with Hydrogen Peroxide to clean hard surfaces as well as carpet.

Fill mop bucket, spray bottle or automatic scrubbing machine from dispenser. Apply to surfaces to be cleaned. For use as a carpet spotter, prespray or extraction cleaner, apply to carpet, agitate and rinse with water. For autoscrubber use, trail mop behind machine to pick up any excess solution. Allow to dry.