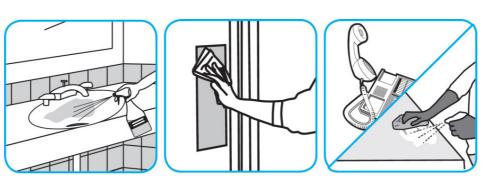

## **Application Procedures**

Use Glance® NA Glass and Multi-Purpose Cleaner Non-Ammoniated to clean mirror, chrome and glass surfaces.

Spray onto surface. Wipe with a clean cloth or towel.

Use Oxivir® Plus Disinfectant Cleaner Concentrate to clean and disinfect hard, non-porous surfaces.

Apply use solution. Let stand for 5 minutes. Wipe or allow to air dry.

Use PERdiemTM/MC General Purpose Cleaner with Hydrogen Peroxide to clean hard surfaces as well as carpet.

Dilute with cold water. For daily cleaning, use a mop and bucket or fill auto scrubber and use red pads. For Deep Scrubbing, fill auto scrubber and use green or blue pads. Pick-up soil and excess cleaner with a tightly wrung-out cleaning mop.