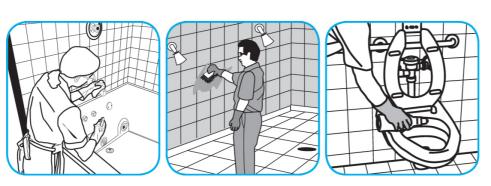

Use Crew® Shower, Tub and Tile Cleaner to clean bathroom surfaces but not marble, resilient floors or galvanized metal.

Fill small bottle or bucket or use gun to apply a foam directly onto surfaces. Scrub with a soft brush, pad or cloth. Do not allow foam to dry. Rinse surfaces thoroughly.