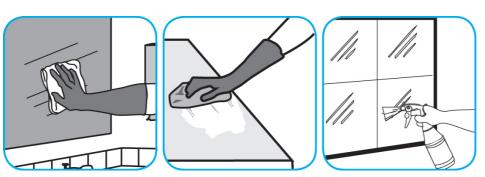

## **Application Procedures**

Use Glance® NA Glass and Multi-Purpose Cleaner Non-Ammoniated to clean mirror, chrome and glass surfaces.

Spray onto surface. Wipe with a clean cloth or towel.

Use Oxivir® Plus Disinfectant Cleaner Concentrate to clean and disinfect hard, non-porous surfaces.