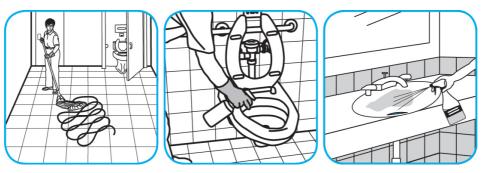

Use Crew® NA SC Non-Acid Bowl and Bathroom Disinfectant Cleaner to clean restroom toilets, sinks, floors and walls.

Apply use-solution to hard, nonporous surfaces. Thoroughly wet surface with a cloth, mop, sponge, sprayer or by immersion. Allow to remain wet for 10 minutes. Wipe dry or allow to air dry.