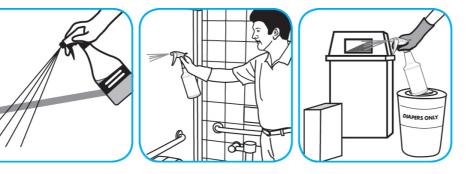

## J-Fill® Application Procedures

Use BreakDownTM/MC Odor Eliminator Concentrate to treat malodors on carpet and hard surfaces.

For daily cleaning: use a spray bottle or mop and bucket to apply the use-solution to a surface, let the product dwell for best performance. For deodorizing: spray directly onto floors, urinals, toilets, trash receptacles and other surfaces. For use as a carpet spotter, apply to carpet, agitate and rinse with water. Do not spray into the air or use as an air freshener.