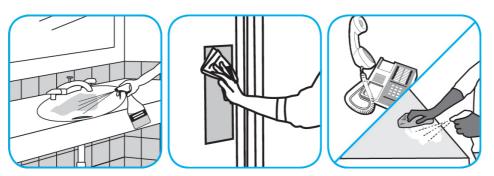

Use Oxivir® Five 16 Concentrate One Step Disinfectant Cleaner to clean and disinfect hard, non-porous surfaces.

Apply use solution. Let stand for 5 minutes. Wipe or allow to air dry.

Use ProminenceTM/MC Heavy Duty Cleaner to remove soil from floors without dulling the appearance of the floor finish.