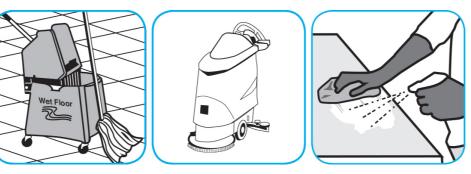

Dilute with cold water. For daily cleaning, use a spray bottle, mop and bucket or fill auto scrubber and use red pads. For Deep Scrubbing, fill auto scrubber and use green or blue pads. Pick up soil and excess cleaner with a tightly wrung out cleaning mop or cloth.