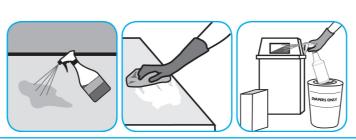

### Use Spitfire® SC Power Cleaner to clean most heavily soiled, hard surfaces.

Spray onto hard surface. Allow to penetrate and lift soils. Wipe with a clean cloth. Requires no rinsing. Do not use on glass, aluminum and water-based paint.