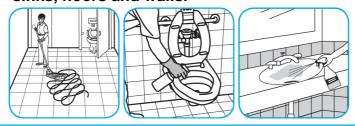

## Use Virex® II 256 One-Step Disinfectant Cleaner and Deodorant to clean restroom toilets, sinks, floors and walls.

Apply use-solution to hard, nonporous surfaces. Thoroughly wet surface with a cloth, mop, sponge, sprayer or by immersion. Allow to remain wet for 10 minutes. Wipe dry or allow to air dry.

### Use Crew® NA SC Non-Acid Bowl and Bathroom Disinfectant Cleaner to clean restroom toilets, sinks, floors and walls.

Apply use-solution to hard, nonporous surfaces. Thoroughly wet surface with a cloth, mop, sponge, sprayer or by immersion. Allow to remain wet for 10 minutes. Wipe dry or allow to air dry.