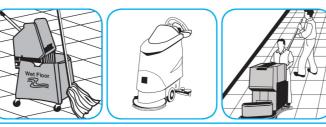

#### Use Revive® Plus SC Maintainer/Rejuvenator daily to clean/maintain floors.

Fill mop bucket or auto scrubber from dispenser. Apply with mop or scrub floor with red pad or equivalent. Trail mop behind scrubber. Do not rinse the floor. Let floor dry completely.