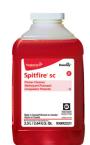

### Use Spitfire® SC Power Cleaner to clean most heavily soiled, hard surfaces.

Spray onto hard surface. Allow to penetrate and lift soils. Wipe with a clean cloth. Requires no rinsing. Do not use on glass, aluminum and water-based paint.