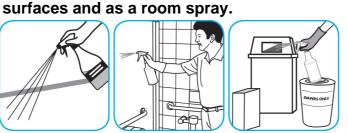

### Use Good Sense® HC Liquid Air Freshener Green Apple to treat malodors on carpet, hard surfaces and as a room spray

Spray into the air or onto surfaces where odors are noticeable.