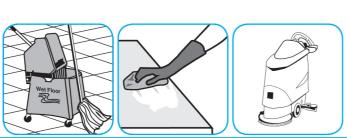

#### Use Revive® Plus SC Maintainer/Rejuvenator daily to clean/maintain floors.

Fill mop bucket or auto scrubber from dispenser. Apply with mop or scrub floor with red pad or equivalent. Trail mop behind scrubber. Do not rinse the floor. Let floor dry completely.