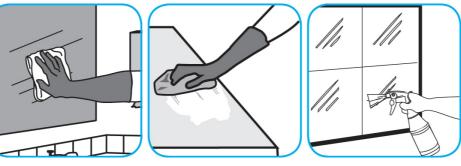

Use Oxivir® Plus Disinfectant Cleaner Concentrate to clean and disinfect hard, non-porous surfaces.

Apply use solution. Let stand for 5 minutes. Wipe or allow to air dry.

Use Glance® NA Glass and Multi-Purpose Cleaner SC to clean mirror, chrome and glass surfaces.

Spray onto surface. Wipe with a clean cloth or towel.

Use Crew® Bathroom Cleaner and Scale Remover to remove soap scum and hard water deposits. Do not use on natural wood or marble.

Dilute with cold water. Dispense use-solution into trigger spray or flip top bottle as needed. Apply with a damp cloth or directly on surface to be cleaned. Loosen soil with rubbing action. Rinse with cold water.