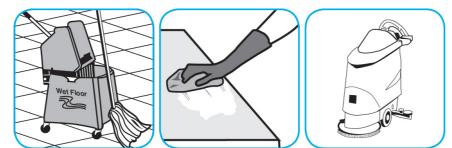

Use Stride® Citrus HC Neutral Cleaner to clean floors and other hard surfaces.

Fill mop bucket, spray bottle or automatic scrubbing machine from dispenser. Apply to surfaces to be cleaned. For auto scrubber use, trail mop behind machine to pick up any excess solution. Allow to dry.

Use Revive® Plus SC Maintainer/Rejuvenator daily to clean/maintain floors.

Fill mop bucket or auto scrubber from dispenser. Apply with mop or scrub floor with red pad or equivalent. Trail mop behind scrubber. Do not rinse the floor. Let floor dry completely.