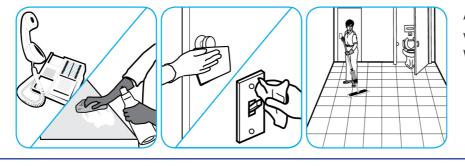

## J-Fill® Application Procedures

Use Virex® II 256 One-Step Disinfectant Cleaner and Deodorant to clean restroom toilets, sinks, floors and walls.

Apply use-solution to hard, nonporous surfaces. Thoroughly wet surface with a cloth, mop, sponge, sprayer or by immersion. Allow to remain wet for 10 minutes. Wipe dry or allow to air dry.

Apply use-solution to hard, nonporous surfaces. Thoroughly wet surface with a cloth, mop, sponge, sprayer or by immersion. Allow to remain wet. Wipe dry or allow to air dry. See product label for complete directions.