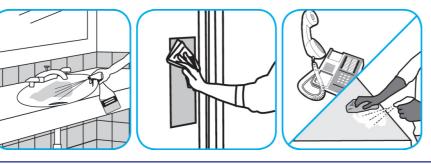

## J-Fill® Application Procedures

Use Virex® II 256 One-Step Disinfectant Cleaner and Deodorant to clean restroom toilets, sinks, floors and walls.

Apply use-solution to hard, nonporous surfaces. Thoroughly wet surface with a cloth, mop, sponge, sprayer or by immersion. Allow to remain wet for 10 minutes. Wipe dry or allow to air dry.

Apply use-solution to hard, nonporous surfaces. Thoroughly wet surface with a cloth, mop, sponge, sprayer or by immersion. Allow to remain wet. Wipe dry or allow to air dry. See product label for complete directions.