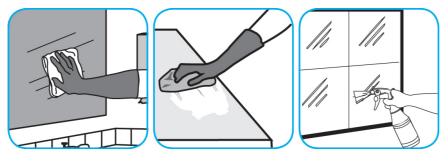

Use Glance® NA Glass and Multi-Purpose Cleaner Non-Ammoniated to clean mirror, chrome and glass surfaces.

Spray onto surface. Wipe with a clean cloth or towel.

Use Alpha-HP® Multi-Surface Disinfectant Cleaner to clean, disinfect and deodorize in one easy step.

Use Stride® Citrus HC Neutral Cleaner to clean floors and other hard surfaces.

Fill mop bucket, spray bottle or automatic scrubbing machine from dispenser. Apply to surfaces to be cleaned. For auto scrubber use, trail mop behind machine to pick up any excess solution. Allow to dry.