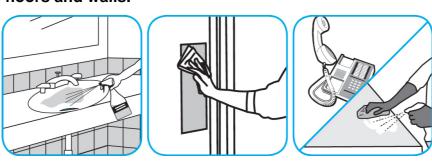

### Use Virex® II 256 One-Step Disinfectant Cleaner and Deodorant to clean restroom toilets, sinks, floors and walls.

Apply use-solution to hard, nonporous surfaces. Thoroughly wet surface with a cloth, mop, sponge, sprayer or by immersion. Allow to remain wet for 10 minutes. Wipe dry or allow to air dry.