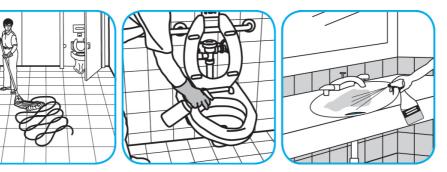

Wet Floor

Fill mop bucket, spray bottle or automatic scrubbing machine from dispenser. Apply to surfaces to be cleaned. For auto scrubber use, trail mop behind machine to pick up any excess solution. Allow to dry.

Use Crew® Restroom Floor and Surface SC Non-Acid Disinfectant Cleaner to clean restroom toilets, sinks, floors and walls.

Apply use-solution to hard, nonporous surfaces. Thoroughly wet surface with a cloth, mop, sponge, sprayer or by immersion. Allow to remain wet for 10 minutes. Wipe dry or allow to air dry.