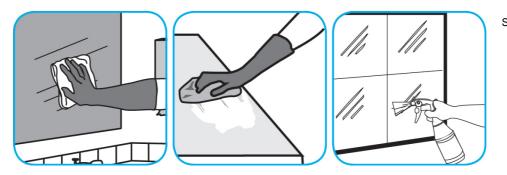

Use Glance® NA Glass and Multi-Purpose Cleaner Non-Ammoniated to clean mirror, chrome and glass surfaces.

Spray onto surface. Wipe with a clean cloth or towel.

Use Stride® Fragrance Free SC Neutral Cleaner to clean floors and other hard surfaces.