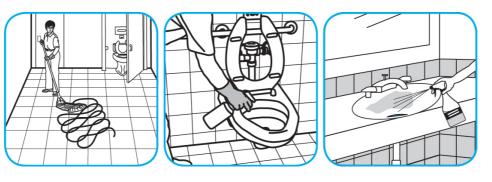

## J-Fill® Procedimientos de aplicación

Use PERdiemTM/MC General Purpose Cleaner with Hydrogen Peroxide to clean hard surfaces as well as carpet.

Fill mop bucket, spray bottle or automatic scrubbing machine from dispenser. Apply to surfaces to be cleaned. For use as a carpet spotter, prespray or extraction cleaner, apply to carpet, agitate and rinse with water. For autoscrubber use, trail mop behind machine to pick up any excess solution. Allow to dry.

Wet Floor

Fill mop bucket, spray bottle or automatic scrubbing machine from dispenser. Apply to surfaces to be cleaned. For auto scrubber use, trail mop behind machine to pick up any excess solution. Allow to dry.

Use Crew® Restroom Floor and Surface SC Non-Acid Disinfectant Cleaner to clean restroom toilets, sinks, floors and walls.

Apply use-solution to hard, nonporous surfaces. Thoroughly wet surface with a cloth, mop, sponge, sprayer or by immersion. Allow to remain wet for 10 minutes. Wipe dry or allow to air dry.