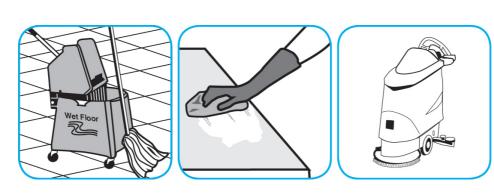

## **Application Procedures**

Use Stride® Fragrance Free SC Neutral Cleaner to clean floors and other hard surfaces.

Fill mop bucket, spray bottle or automatic scrubbing machine from dispenser. Apply to surfaces to be cleaned. For auto scrubber use, trail mop behind machine to pick up any excess solution. Allow to dry.