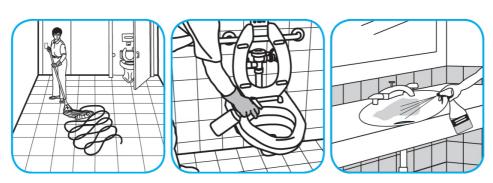

Use Glance® HC Glass and Multi-Surface Cleaner to clean mirrors, chrome and glass surfaces.

Spray onto surface. Wipe with a clean cloth or towel.

Use Crew® Bathroom Cleaner and Scale Remover to remove soap scum and hard water deposits. Do not use on natural wood or marble.

Dilute with cold water. Dispense use-solution into trigger spray or flip top bottle as needed. Apply with a damp cloth or directly on surface to be cleaned. Loosen soil with rubbing action. Rinse with cold water.