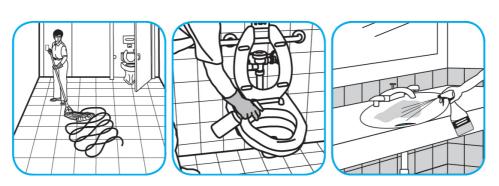

Use Crew® Restroom Floor and Surface SC Non-Acid Disinfectant Cleaner to clean restroom toilets, sinks, floors and walls.

Apply use-solution to hard, nonporous surfaces. Thoroughly wet surface with a cloth, mop, sponge, sprayer or by immersion. Allow to remain wet for 10 minutes. Wipe dry or allow to air dry.