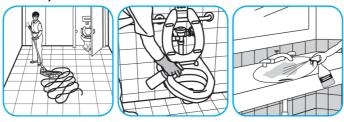

## Use Crew® NA SC Non-Acid Bowl and Bathroom Disinfectant Cleaner to clean restroom toilets, sinks, floors and walls.

Apply use-solution to hard, nonporous surfaces. Thoroughly wet surface with a cloth, mop, sponge, sprayer or by immersion. Allow to remain wet for 10 minutes. Wipe dry or allow to air dry.