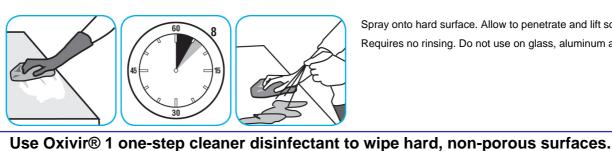

## Use Spitfire® SC Power Cleaner to clean most heavily soiled, hard surfaces.

Spray onto hard surface. Allow to penetrate and lift soils. Wipe with a clean cloth. Requires no rinsing. Do not use on glass, aluminum and water-based paint.