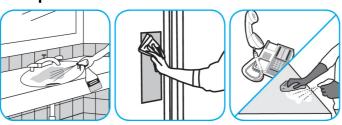

#### Use Oxivir® Five 16 Concentrate One Step Disinfectant Cleaner to clean and disinfect hard, non-porous surfaces.

Apply use solution. Let stand for 5 minutes. Wipe or allow to air dry.