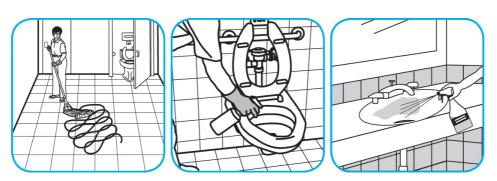

#### Use Alpha-HP® Multi-Surface Disinfectant Cleaner to clean, disinfect and deodorize in one easy step.

Apply use-solution to hard, nonporous surfaces. Thoroughly wet surface with a cloth, mop, sponge, sprayer or by immersion. Allow to remain wet. Wipe dry or allow to air dry. See product label for complete directions.

### Use BreakDownTM/MC Odor Eliminator Concentrate to treat malodors on carpet and hard surfaces.

For daily cleaning: use a spray bottle or mop and bucket to apply the use-solution to a surface, let the product dwell for best performance. For deodorizing: spray directly onto floors, urinals, toilets, trash receptacles and other surfaces. For use as a carpet spotter, apply to carpet, agitate and rinse with water. Do not spray into the air or use as an air freshener.

### Use ProminenceTM/MC Heavy Duty Cleaner to remove soil from floors without dulling the appearance of the floor finish.

Dilute with cold water. For daily cleaning, use a spray bottle, mop and bucket or fill auto scrubber and use red pads. For Deep Scrubbing, fill auto scrubber and use green or blue pads. Pick up soil and excess cleaner with a tightly wrung out cleaning mop or cloth.