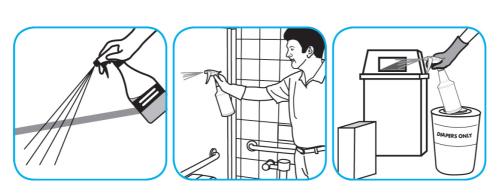

### Use BreakDownTM/MC Odor Eliminator Concentrate to treat malodors on carpet and hard surfaces.

For daily cleaning: use a spray bottle or mop and bucket to apply the use-solution to a surface, let the product dwell for best performance. For deodorizing: spray directly onto floors, urinals, toilets, trash receptacles and other surfaces. For use as a carpet spotter, apply to carpet, agitate and rinse with water. Do not spray into the air or use as an air freshener.