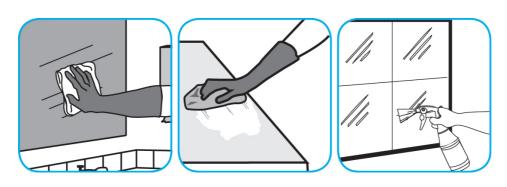

## **Application Procedures**

Use Glance® NA Glass and Multi-Purpose Cleaner to clean mirror, chrome and glass surfaces.

Spray onto surface. Wipe with a clean cloth or towel.