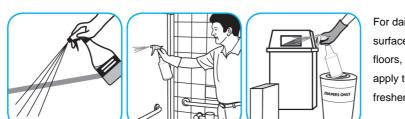

## **RTD**<sup>®</sup> Application Procedures

For daily cleaning: use a spray bottle or mop and bucket to apply the use-solution to a surface, let the product dwell for best performance. For deodorizing: spray directly onto floors, urinals, toilets, trash receptacles and other surfaces. For use as a carpet spotter, apply to carpet, agitate and rinse with water. Do not spray into the air or use as an air freshener.