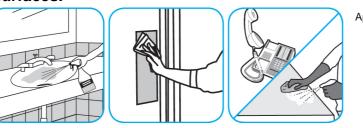

Use Crew® Restroom Floor and Surface SC Non-Acid Disinfectant Cleaner to clean restroom toilets, sinks, floors and walls.

Use Glance® HC Glass and Multi-Surface Cleaner to clean mirror, chrome and glass surfaces.