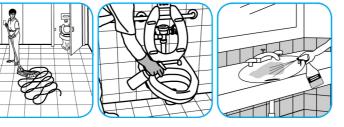

Use Crew® Restroom Floor and Surface SC Non-Acid Disinfectant Cleaner to clean restroom toilets, sinks, floors and walls.

Use Glance® HC Glass and Multi-Surface Cleaner to clean mirror, chrome and glass surfaces.