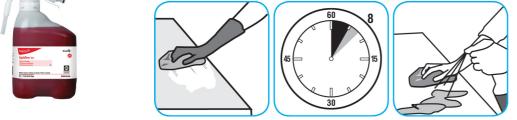

Use Oxivir® Five 16 Concentrate One Step Disinfectant Cleaner to clean and disinfect hard, non-porous surfaces.

Apply use solution. Let stand for 5 minutes. Wipe or allow to air dry.