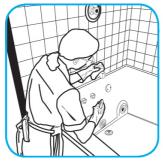

Use Crew® Shower, Tub and Tile Cleaner to clean bathroom surfaces but not marble, resilient floors or galvanized metal.

Fill small bottle or bucket or use gun to apply a foam directly onto surfaces. Scrub with a soft brush, pad or cloth. Do not allow foam to dry. Rinse surfaces thoroughly.