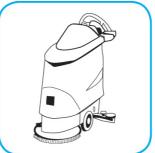

Use ProminenceTM/MC Heavy Duty Cleaner to remove soil from floors without dulling the appearance of the floor finish.

Dilute with cold water. For daily cleaning, use a spray bottle, mop and bucket or fill auto scrubber and use red pads. For Deep Scrubbing, fill auto scrubber and use green or blue pads. Pick up soil and excess cleaner with a tightly wrung out cleaning mop or cloth.