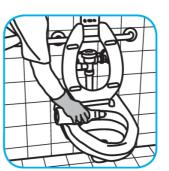

Use Crew® Shower, Tub and Tile Cleaner to clean bathroom surfaces but not marble, resilient floors or galvanized metal.

Fill small bottle or bucket or use gun to apply a foam directly onto surfaces. Scrub with a soft brush, pad or cloth. Do not allow foam to dry. Rinse surfaces thoroughly.