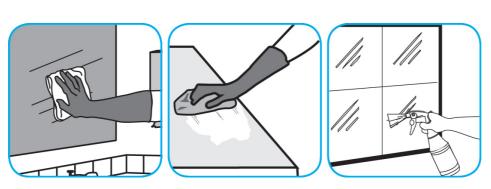

Use Glance® HC Glass and Multi-Surface Cleaner to clean mirrors, chrome and glass surfaces.

Spray onto surface. Wipe with a clean cloth or towel.

Questions: 1-800-558-2332

Always wear personal protective equipment.