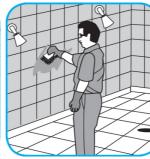

Use Crew® Shower, Tub and Tile Cleaner to clean bathroom surfaces but not marble, resilient floors or galvanized metal.

Fill small bottle or bucket or use gun to apply a foam directly onto surfaces. Scrub with a soft brush, pad or cloth. Do not allow foam to dry. Rinse surfaces thoroughly.