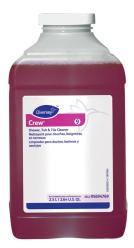

Use Crew® Shower, Tub and Tile Cleaner to clean bathroom surfaces but not marble, resilient floors or galvanized metal.

Fill small bottle or bucket or use gun to apply a foam directly onto surfaces. Scrub with a soft brush, pad or cloth. Do not allow foam to dry. Rinse surfaces thoroughly.