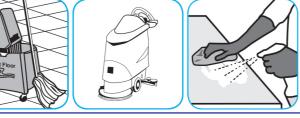

Use ProminenceTM/MC Heavy Duty Cleaner to remove soil from floors without dulling the appearance of the floor finish.

Dilute with cold water. For daily cleaning, use a spray bottle, mop and bucket or fill auto scrubber and use red pads. For Deep Scrubbing, fill auto scrubber and use green or blue pads. Pick up soil and excess cleaner with a tightly wrung out cleaning mop or cloth.