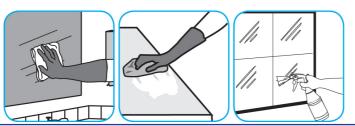

Use Glance® HC Glass and Multi-Surface Cleaner to clean mirrors, chrome and glass surfaces.

Spray onto surface. Wipe with a clean cloth or towel.

Use Spitfire® SC Power Cleaner to clean most heavily soiled, hard surfaces.