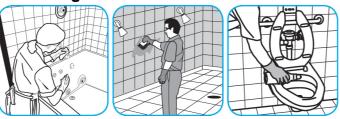

Use Crew® Shower, Tub and Tile Cleaner to clean bathroom surfaces but not marble, resilient floors or galvanized metal.

Fill small bottle or bucket or use gun to apply a foam directly onto surfaces. Scrub with a soft brush, pad or cloth. Do not allow foam to dry. Rinse surfaces thoroughly.