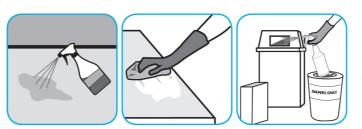

## J-Fill® Application Procedures

Spray onto surface. Wipe with a clean cloth or towel. For Carpet Spotting: Apply to carpet spot, agitate and rinse with water. For Prespray Cleaning: Apply product to area to be cleaned using a pressurized hand held sprayer. Extract thoroughly with water.

Apply use-solution to hard, nonporous surfaces. Thoroughly wet surface with a cloth, mop, sponge, sprayer or by immersion. Allow to remain wet. Wipe dry or allow to air dry. See product label for complete directions.

Use Glance® HC Glass and Multi-Surface Cleaner to clean mirrors, chrome and glass surfaces.

Spray onto surface. Wipe with a clean cloth or towel.

Use Spitfire® SC Power Cleaner to clean most heavily soiled, hard surfaces.

Spray onto hard surface. Allow to penetrate and lift soils. Wipe with a clean cloth. Requires no rinsing. Do not use on glass, aluminum and water-based paint.