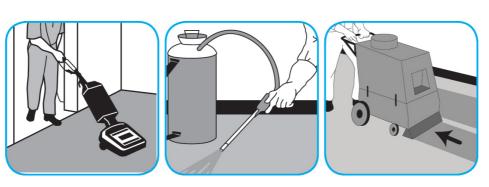

## Use Heavy Duty Prespray SC as prespray to loosen heavily soiled carpets.

Vacuum area first. Spray carpet and agitate with a carpet rake, extractor brush, shampoo brush or bonnet. Extract and allow to dry.