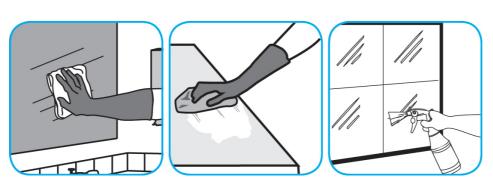

Use Glance® NA Glass and Multi-Purpose Cleaner to clean mirror, chrome and glass surfaces.

Spray onto surface. Wipe with a clean cloth or towel.

Questions: 1-800-558-2332

Always wear personal protective equipment.