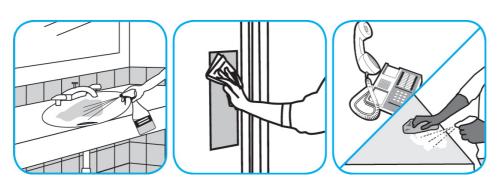

Use Glance® NA Glass and Multi-Purpose Cleaner to clean mirror, chrome and glass surfaces.

Spray onto surface. Wipe with a clean cloth or towel.

Questions: 1-800-558-2332

Always wear personal protective equipment.