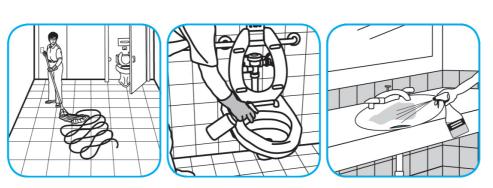

Use PERdiemTM/MC General Purpose Cleaner with Hydrogen Peroxide to clean hard surfaces as well as carpet.

Fill mop bucket, spray bottle or automatic scrubbing machine from dispenser. Apply to surfaces to be cleaned. For use as a carpet spotter, prespray or extraction cleaner, apply to carpet, agitate and rinse with water. For autoscrubber use, trail mop behind machine to pick up any excess solution. Allow to dry.