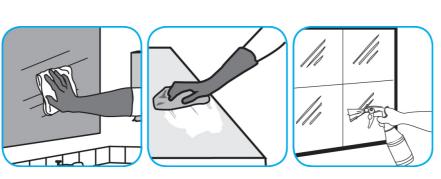

#### Use Glance® NA Glass and Multi-Purpose Cleaner to clean mirror, chrome and glass surfaces.

Spray onto surface. Wipe with a clean cloth or towel.