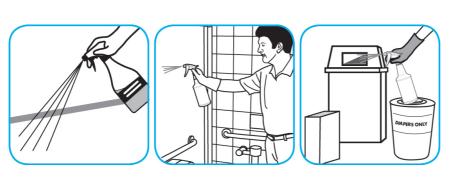

#### Use BreakDownTM/MC Odor Eliminator Concentrate to treat malodors on carpet and hard surfaces.

For daily cleaning: use a spray bottle or mop and bucket to apply the use-solution to a surface, let the product dwell for best performance. For deodorizing: spray directly onto floors, urinals, toilets, trash receptacles and other surfaces. For use as a carpet spotter, apply to carpet, agitate and rinse with water. Do not spray into the air or use as an air freshener.