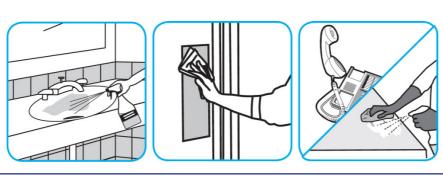

#### Use Oxivir® Plus Disinfectant Cleaner Concentrate to clean and disinfect hard, non-porous surfaces.

Apply use solution. Let stand for 5 minutes. Wipe or allow to air dry.