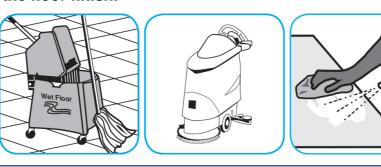

## Use ProminenceTM/MC Heavy Duty Cleaner to remove soil from floors without dulling the appearance of the floor finish.

Dilute with cold water. For daily cleaning, use a spray bottle, mop and bucket or fill auto scrubber and use red pads. For Deep Scrubbing, fill auto scrubber and use green or blue pads. Pick up soil and excess cleaner with a tightly wrung out cleaning mop or cloth.