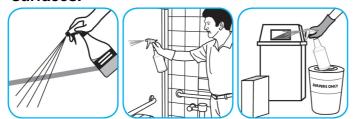

### Use BreakDownTM/MC Odor Eliminator Concentrate to treat malodors on carpet and hard surfaces.

For daily cleaning: use a spray bottle or mop and bucket to apply the use-solution to a surface, let the product dwell for best performance. For deodorizing: spray directly onto floors, urinals, toilets, trash receptacles and other surfaces. For use as a carpet spotter, apply to carpet, agitate and rinse with water. Do not spray into the air or use as an air freshener.

#### Use BreakDownTM/MC Odor Eliminator Concentrate to treat malodors on carpet and hard surfaces.

For daily cleaning: use a spray bottle or mop and bucket to apply the use-solution to a surface, let the product dwell for best performance. For deodorizing: spray directly onto floors, urinals, toilets, trash receptacles and other surfaces. For use as a carpet spotter, apply to carpet, agitate and rinse with water. Do not spray into the air or use as an air freshener.