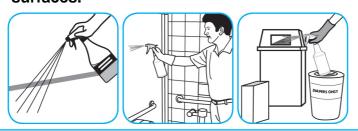

### Use BreakDownTM/MC Odor Eliminator Concentrate to treat malodors on carpet and hard surfaces.

For daily cleaning: use a spray bottle or mop and bucket to apply the use-solution to a surface, let the product dwell for best performance. For deodorizing: spray directly onto floors, urinals, toilets, trash receptacles and other surfaces. For use as a carpet spotter, apply to carpet, agitate and rinse with water. Do not spray into the air or use as an air freshener.

#### Use BreakDownTM/MC Odor Eliminator Concentrate to treat malodors on carpet and hard surfaces.

For daily cleaning: use a spray bottle or mop and bucket to apply the use-solution to a surface, let the product dwell for best performance. For deodorizing: spray directly onto floors, urinals, toilets, trash receptacles and other surfaces. For use as a carpet spotter, apply to carpet, agitate and rinse with water. Do not spray into the air or use as an air freshener.