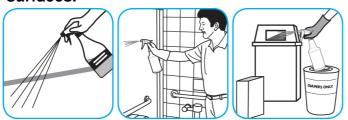

### Use BreakDownTM/MC Odor Eliminator Concentrate to treat malodors on carpet and hard surfaces.

For daily cleaning: use a spray bottle or mop and bucket to apply the use-solution to a surface, let the product dwell for best performance. For deodorizing: spray directly onto floors, urinals, toilets, trash receptacles and other surfaces. For use as a carpet spotter, apply to carpet, agitate and rinse with water. Do not spray into the air or use as an air freshener.

#### Use BreakDownTM/MC Odor Eliminator Concentrate to treat malodors on carpet and hard surfaces.

For daily cleaning: use a spray bottle or mop and bucket to apply the use-solution to a surface, let the product dwell for best performance. For deodorizing: spray directly onto floors, urinals, toilets, trash receptacles and other surfaces. For use as a carpet spotter, apply to carpet, agitate and rinse with water. Do not spray into the air or use as an air freshener.