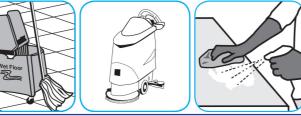

#### appearance of the floor finish.

Dilute with cold water. For daily cleaning, use a spray bottle, mop and bucket or fill auto scrubber and use red pads. For Deep Scrubbing, fill auto scrubber and use green or blue pads. Pick up soil and excess cleaner with a tightly wrung out cleaning mop or cloth.

### Always wear personal protective equipment.

© 2018 Diversey, Inc. All Rights Reserved

\*The hummingbird and wing shape logo is a trademark of Diversey, Inc.