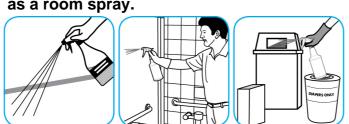

Use Oxivir® Five 16 Concentrate One Step Disinfectant Cleaner to clean and disinfect hard, non-porous surfaces.

Apply use solution. Let stand for 5 minutes. Wipe or allow to air dry.

Spray into the air or onto surfaces where odors are noticeable.