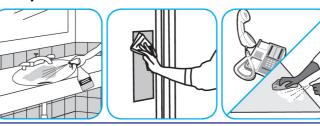

Use Oxivir® Five 16 Concentrate One Step Disinfectant Cleaner to clean and disinfect hard, non-porous surfaces.

Apply use solution. Let stand for 5 minutes. Wipe or allow to air dry.

Spray into the air or onto surfaces where odors are noticeable.

Use Speedball® 2000 Heavy-Duty Spray Cleaner Concentrate #32 to clean hard surfaces but not glass, aluminum, or water based paint.

Spray product on hard surfaces to be cleaned. Allow cleaner to penetrate and lift soils. Wipe with a clean cloth. Requires no rinsing.