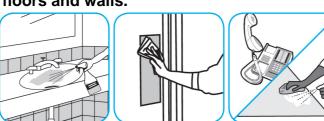

Apply use-solution to hard, nonporous surfaces. Thoroughly wet surface with a cloth, mop, sponge, sprayer or by immersion. Allow to remain wet for 10 minutes. Wipe dry or allow to air dry.

Use Crew® Restroom Floor and Surface SC Non-Acid Disinfectant Cleaner to clean restroom toilets, sinks, floors and walls.