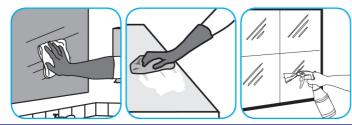

## Use Glance® NA Glass and Multi-Purpose Cleaner to clean mirror, chrome and glass surfaces.

Spray onto surface. Wipe with a clean cloth or towel.

Use VirexTM II 256 One-Step Disinfectant Cleaner and Deodorant to clean restroom toilets, sinks, floors and walls.