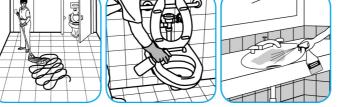

## Use Glance® NA Glass and Multi-Purpose Cleaner to clean mirror, chrome and glass surfaces.

Spray onto surface. Wipe with a clean cloth or towel.

Use VirexTM II 256 One-Step Disinfectant Cleaner and Deodorant to clean restroom toilets, sinks, floors and walls.

Apply use-solution to hard, nonporous surfaces. Thoroughly wet surface with a cloth, mop, sponge, sprayer or by immersion. Allow to remain wet for 10 minutes. Wipe dry or allow to air dry.

Use Crew® Restroom Floor and Surface SC Non-Acid Disinfectant Cleaner to clean restroom toilets, sinks, floors and walls.