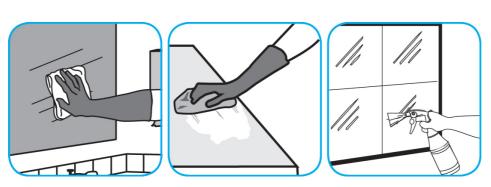

Use Crew® Bathroom Cleaner and Scale Remover to remove soap scum and hard water deposits. Do not use on natural wood or marble.

Dilute with cold water. Dispense use-solution into trigger spray or flip top bottle as needed. Apply with a damp cloth or directly on surface to be cleaned. Loosen soil with rubbing action. Rinse with cold water.

Use Glance® HC Glass and Multi-Surface Cleaner to clean mirrors, chrome and glass surfaces.

Spray onto surface. Wipe with a clean cloth or towel.

Questions: 1-800-558-2332

Always wear personal protective equipment.