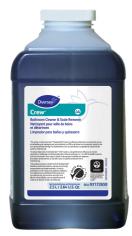

Use Crew® Bathroom Cleaner and Scale Remover to remove soap scum and hard water deposits. Do not use on natural wood or marble.

Dilute with cold water. Dispense use-solution into trigger spray or flip top bottle as needed. Apply with a damp cloth or directly on surface to be cleaned. Loosen soil with rubbing action. Rinse with cold water.