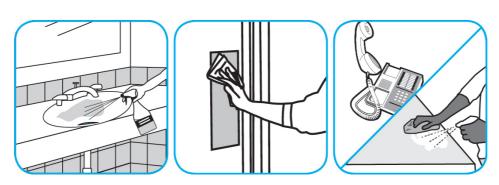

Use Glance® HC Glass and Multi-Surface Cleaner to clean mirrors, chrome and glass surfaces.

Spray onto surface. Wipe with a clean cloth or towel.

Questions: 1-800-558-2332

Always wear personal protective equipment.