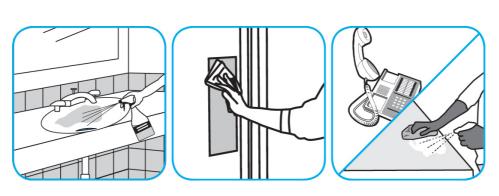

Use VirexTM II 256 One-Step Disinfectant Cleaner and Deodorant to clean restroom toilets, sinks, floors and walls.

Apply use-solution to hard, nonporous surfaces. Thoroughly wet surface with a cloth, mop, sponge, sprayer or by immersion. Allow to remain wet for 10 minutes. Wipe dry or allow to air dry.