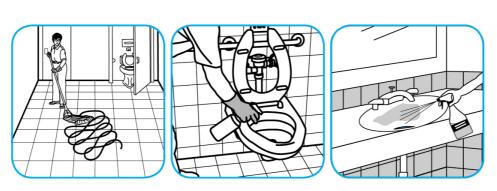

Apply use-solution to hard, nonporous surfaces. Thoroughly wet surface with a cloth, mop, sponge, sprayer or by immersion. Allow to remain wet for 10 minutes. Wipe dry or allow to air dry.

Use PERdiemTM/MC General Purpose Cleaner with Hydrogen Peroxide to clean hard surfaces as well as carpet.

Fill mop bucket, spray bottle or automatic scrubbing machine from dispenser. Apply to surfaces to be cleaned. For use as a carpet spotter, prespray or extraction cleaner, apply to carpet, agitate and rinse with water. For autoscrubber use, trail mop behind machine to pick up any excess solution. Allow to dry.