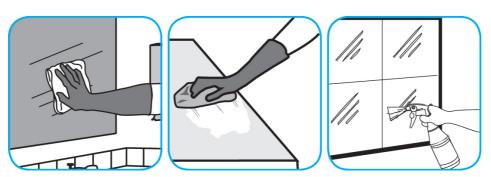

## **Application Procedures**

Use Glance® NA Glass and Multi-Purpose Cleaner to clean mirror, chrome and glass surfaces.

Spray onto surface. Wipe with a clean cloth or towel.

Use Crew® Restroom Floor and Surface SC Non-Acid Disinfectant Cleaner to clean restroom toilets, sinks, floors and walls.