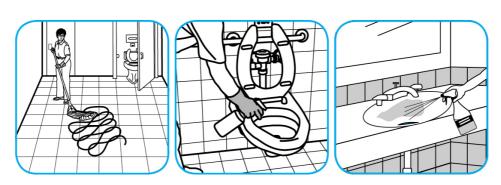

## **Application Procedures**

Use Glance® NA Glass and Multi-Purpose Cleaner to clean mirror, chrome and glass surfaces.

Spray onto surface. Wipe with a clean cloth or towel.

Use Crew® Restroom Floor and Surface SC Non-Acid Disinfectant Cleaner to clean restroom toilets, sinks, floors and walls.

Use VirexTM II 256 One-Step Disinfectant Cleaner and Deodorant to clean restroom toilets, sinks, floors and walls.

Apply use-solution to hard, nonporous surfaces. Thoroughly wet surface with a cloth, mop, sponge, sprayer or by immersion. Allow to remain wet for 10 minutes. Wipe dry or allow to air dry.