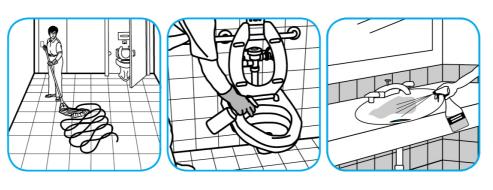

Apply use-solution to hard, nonporous surfaces. Thoroughly wet surface with a cloth, mop, sponge, sprayer or by immersion. Allow to remain wet for 10 minutes. Wipe dry or allow to air dry.

Questions: 1-800-558-2332