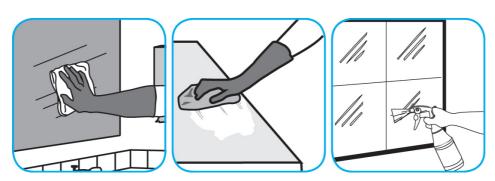

## **Application Procedures**

Use Glance® NA Glass and Multi-Purpose Cleaner to clean mirror, chrome and glass surfaces.

Spray onto surface. Wipe with a clean cloth or towel.

Use Crew® Bathroom Cleaner and Scale Remover as a non-corrosive formula deep cleans dirt and soap scum from bathroom and shower tiles, fixtures and most washable surfaces.

Apply to surfaces to be cleaned. Wipe with soft cloth or towel to remove soil and to dry. See label on original container for complete directions for use and additional information.