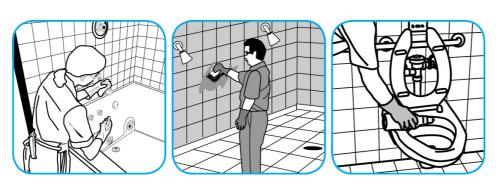

## **Application Procedures**

Use Glance® NA Glass and Multi-Purpose Cleaner to clean mirror, chrome and glass surfaces.

Spray onto surface. Wipe with a clean cloth or towel.

Use Crew® Bathroom Cleaner and Scale Remover as a non-corrosive formula deep cleans dirt and soap scum from bathroom and shower tiles, fixtures and most washable surfaces.

Apply to surfaces to be cleaned. Wipe with soft cloth or towel to remove soil and to dry. See label on original container for complete directions for use and additional information.