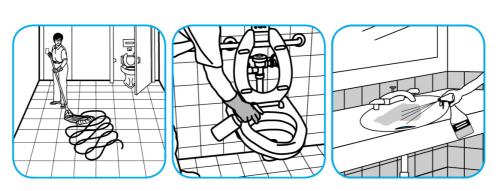

Fill mop bucket, spray bottle or automatic scrubbing machine from dispenser. Apply to surfaces to be cleaned. For use as a carpet spotter, prespray or extraction cleaner, apply to carpet, agitate and rinse with water. For autoscrubber use, trail mop behind machine to pick up any excess solution. Allow to dry.