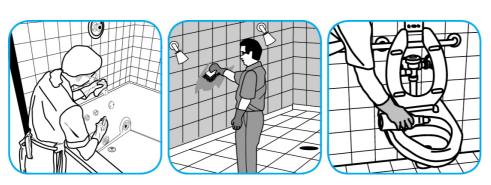

## Procedimientos de aplicación

Use Glance® NA Glass and Multi-Purpose Cleaner to clean mirror, chrome and glass surfaces.

Spray onto surface. Wipe with a clean cloth or towel.

Use Crew® Bathroom Cleaner and Scale Remover as a non-corrosive formula deep cleans dirt and soap scum from bathroom and shower tiles, fixtures and most washable surfaces.

Use VirexTM II 256 One-Step Disinfectant Cleaner and Deodorant to clean restroom toilets, sinks, floors and walls.

Apply use-solution to hard, nonporous surfaces. Thoroughly wet surface with a cloth, mop, sponge, sprayer or by immersion. Allow to remain wet for 10 minutes. Wipe dry or allow to air dry.