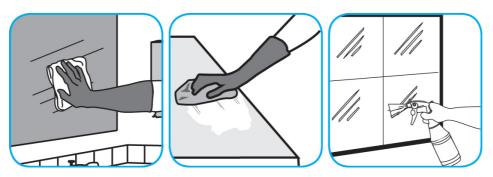

## Procedimientos de aplicación

Use Glance® NA Glass and Multi-Purpose Cleaner to clean mirror, chrome and glass surfaces.

Spray onto surface. Wipe with a clean cloth or towel.

Use Crew® Bathroom Cleaner and Scale Remover as a non-corrosive formula deep cleans dirt and soap scum from bathroom and shower tiles, fixtures and most washable surfaces.