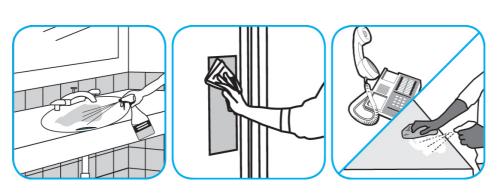

Use VirexTM II 256 One-Step Disinfectant Cleaner and Deodorant to clean restroom toilets, sinks, floors and walls.

Apply use-solution to hard, nonporous surfaces. Thoroughly wet surface with a cloth, mop, sponge, sprayer or by immersion. Allow to remain wet for 10 minutes. Wipe dry or allow to air dry.