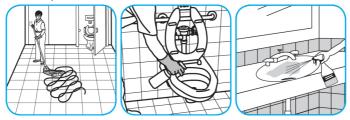

#### Use Virex® II 256 One-Step Disinfectant Cleaner and Deodorant to clean restroom toilets, sinks, floors and walls.

Apply use-solution to hard, nonporous surfaces. Thoroughly wet surface with a cloth, mop, sponge, sprayer or by immersion. Allow to remain wet for 10 minutes. Wipe dry or allow to air dry.

#### Use Crew® NA SC Non-Acid Bowl and Bathroom Disinfectant Cleaner to clean restroom toilets, sinks, floors and walls.

Apply use-solution to hard, nonporous surfaces. Thoroughly wet surface with a cloth, mop, sponge, sprayer or by immersion. Allow to remain wet for 10 minutes. Wipe dry or allow to air dry.

## Use ProminenceTM/MC Heavy Duty Cleaner to remove soil from floors without dulling the appearance of the floor finish.

Dilute with cold water. For daily cleaning, use a spray bottle, mop and bucket or fill auto scrubber and use red pads. For Deep Scrubbing, fill auto scrubber and use green or blue pads. Pick up soil and excess cleaner with a tightly wrung out cleaning mop or cloth.