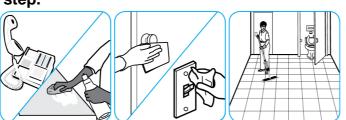

#### Use Virex® II 256 One-Step Disinfectant Cleaner and Deodorant to clean restroom toilets, sinks, floors and walls.

Apply use-solution to hard, nonporous surfaces. Thoroughly wet surface with a cloth, mop, sponge, sprayer or by immersion. Allow to remain wet for 10 minutes. Wipe dry or allow to air dry.

#### Use Crew® NA SC Non-Acid Bowl and Bathroom Disinfectant Cleaner to clean restroom toilets, sinks, floors and walls.

Apply use-solution to hard, nonporous surfaces. Thoroughly wet surface with a cloth, mop, sponge, sprayer or by immersion. Allow to remain wet for 10 minutes. Wipe dry or allow to air dry.