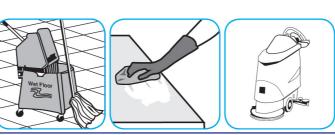

## Use ProminenceTM/MC Heavy Duty Cleaner to remove soil from floors without dulling the appearance of the floor finish.

Dilute with cold water. For daily cleaning, use a spray bottle, mop and bucket or fill auto scrubber and use red pads. For Deep Scrubbing, fill auto scrubber and use green or blue pads. Pick up soil and excess cleaner with a tightly wrung out cleaning mop or cloth.