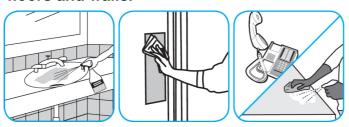

#### Use Virex® II 256 One-Step Disinfectant Cleaner and Deodorant to clean restroom toilets, sinks, floors and walls.

Apply use-solution to hard, nonporous surfaces. Thoroughly wet surface with a cloth, mop, sponge, sprayer or by immersion. Allow to remain wet for 10 minutes. Wipe dry or allow to air dry.

#### Use Crew® NA SC Non-Acid Bowl and Bathroom Disinfectant Cleaner to clean restroom toilets, sinks, floors and walls.

Apply use-solution to hard, nonporous surfaces. Thoroughly wet surface with a cloth, mop, sponge, sprayer or by immersion. Allow to remain wet for 10 minutes. Wipe dry or allow to air dry.

#### Use Alpha-HP® Multi-Surface Disinfectant Cleaner to clean, disinfect and deodorize in one easy step.

Apply use-solution to hard, nonporous surfaces. Thoroughly wet surface with a cloth, mop, sponge, sprayer or by immersion. Allow to remain wet. Wipe dry or allow to air dry. See product label for complete directions.