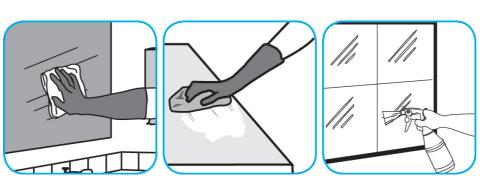

Spray onto surface. Wipe with a clean cloth or towel.

Use Spitfire® SC Power Cleaner to clean most heavily soiled, hard surfaces.

Spray onto hard surface. Allow to penetrate and lift soils. Wipe with a clean cloth. Requires no rinsing. Do not use on glass, aluminum and water-based paint.