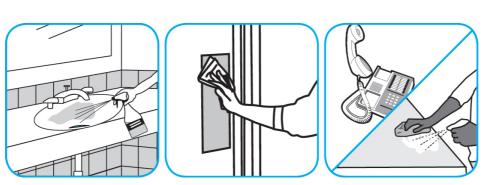

Use Oxivir® Three 64 Multi-surface Disinfectant Cleaner and Deoderizer to clean and disinfect hard, non-porous surfaces.

Apply use solution. Let stand for 3 minutes. Wipe or allow to air dry.

Use Glance® NA Glass and Multi-Purpose Cleaner to clean mirror, chrome and glass surfaces.