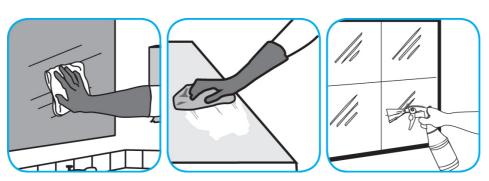

## **Application Procedures**

Use Glance® NA Glass and Multi-Purpose Cleaner to clean mirror, chrome and glass surfaces.

Spray onto surface. Wipe with a clean cloth or towel.

Use Oxivir® Three 64 Multi-surface Disinfectant Cleaner and Deoderizer to clean and disinfect hard, non-porous surfaces.