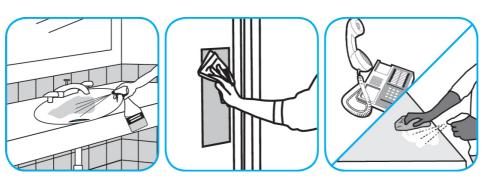

## **Application Procedures**

Use Glance® NA Glass and Multi-Purpose Cleaner to clean mirror, chrome and glass surfaces.

Spray onto surface. Wipe with a clean cloth or towel.

Use Oxivir® Three 64 Multi-surface Disinfectant Cleaner and Deoderizer to clean and disinfect hard, non-porous surfaces.

Apply use solution. Let stand for 3 minutes. Wipe or allow to air dry.

Use ProminenceTM/MC Heavy Duty Cleaner to remove soil from floors without dulling the appearance of the floor finish.

Dilute with cold water. For daily cleaning, use a spray bottle, mop and bucket or fill auto scrubber and use red pads. For Deep Scrubbing, fill auto scrubber and use green or blue pads. Pick up soil and excess cleaner with a tightly wrung out cleaning mop or cloth.