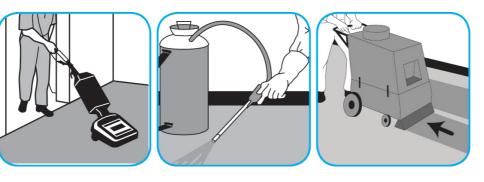

## **J-Fill® Application Procedures**

Use Extraction SC as a prespray, bonnet buff or extraction cleaner.

Vacuum carpet first. Fill extractor solution tank with Extraction SC from dispenser. As needed, pre-spot with the appropriate spotter. Extract following equipment maker's operating instructions.