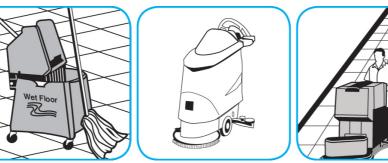

Use Revive® Plus SC Maintainer/Rejuvenator daily to clean/maintain floors.

Fill mop bucket or auto scrubber from dispenser. Apply with mop or scrub floor with red pad or equivalent. Trail mop behind scrubber. Do not rinse the floor. Let floor dry completely.