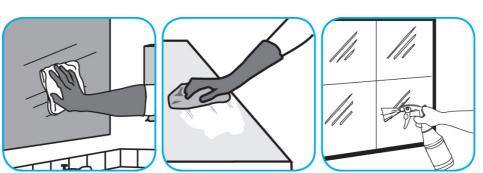

Use Glance® HC Glass and Multi-Surface Cleaner to clean mirrors, chrome and glass surfaces.

Spray onto surface. Wipe with a clean cloth or towel.

Use ProminenceTM/MC Heavy Duty Cleaner to remove soil from floors without dulling the appearance of the floor finish.