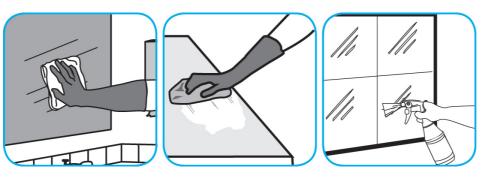

Use Glance® NA Glass and Multi-Purpose Cleaner to clean mirror, chrome and glass surfaces.

Spray onto surface. Wipe with a clean cloth or towel.