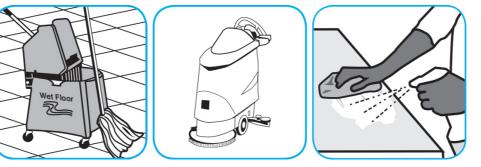

## J-Fill® Application Procedures

Use ProminenceTM/MC Heavy Duty Cleaner to remove soil from floors without dulling the appearance of the floor finish.

Dilute with cold water. For daily cleaning, use a spray bottle, mop and bucket or fill auto scrubber and use red pads. For Deep Scrubbing, fill auto scrubber and use green or blue pads. Pick up soil and excess cleaner with a tightly wrung out cleaning mop or cloth.