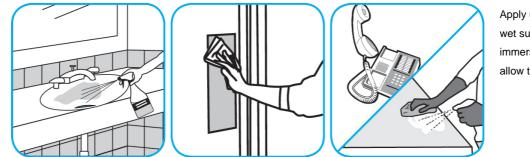

Use Virex® Plus One-Step Disinfectant Cleaner and Deodorant to clean restroom toilets, sinks, floors and walls.

Apply use-solution to hard, nonporous surfaces. Thoroughly wet surface with a cloth, mop, sponge, sprayer or by immersion. Allow to remain wet for 3 minutes. Wipe dry or allow to air dry.

Use Glance® NA Glass and Multi-Purpose Cleaner to clean mirror, chrome and glass surfaces.

Spray onto surface. Wipe with a clean cloth or towel.