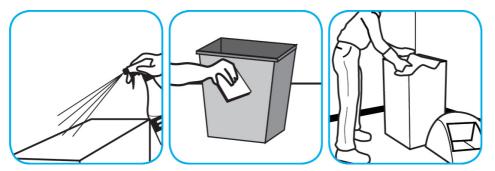

## Use TempestTM/MC Solvent-Free Cleaner/Degreaser to clean most heavily soiled, hard surfaces.

Apply onto hard surface using spray bottle, mop/bucket or auto-scrubber. Allow to penetrate and lift soils. Pick up solution with clean cloth, mop, or auto-scrubber. Requires no rinsing.