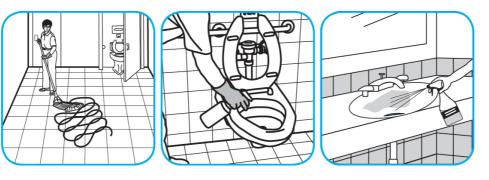

## J-Fill® Application Procedures

Use PERdiemTM/MC General Purpose Cleaner with Hydrogen Peroxide to clean hard surfaces as well as carpet.

Fill mop bucket, spray bottle or automatic scrubbing machine from dispenser. Apply to surfaces to be cleaned. For use as a carpet spotter, prespray or extraction cleaner, apply to carpet, agitate and rinse with water. For autoscrubber use, trail mop behind machine to pick up any excess solution. Allow to dry.