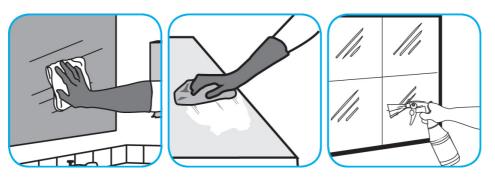

Use Oxivir® Plus Disinfectant Cleaner Concentrate to clean and disinfect hard, non-porous surfaces.

Apply use solution. Let stand for 5 minutes. Wipe or allow to air dry.

Use Glance® NA Glass and Multi-Purpose Cleaner to clean mirror, chrome and glass surfaces.

Spray onto surface. Wipe with a clean cloth or towel.