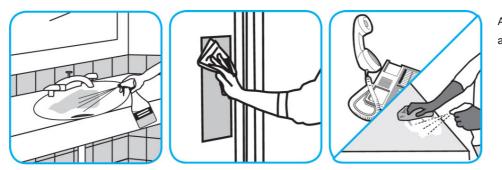

Use Oxivir® Plus Disinfectant Cleaner Concentrate to clean and disinfect hard, non-porous surfaces.

Apply use solution. Let stand for 5 minutes. Wipe or allow to air dry.

Use Glance® NA Glass and Multi-Purpose Cleaner to clean mirror, chrome and glass surfaces.

Spray onto surface. Wipe with a clean cloth or towel.