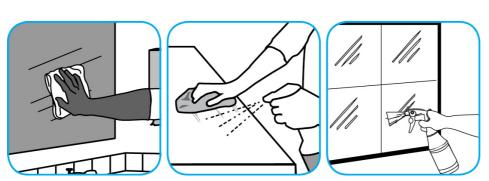

Use Glance® HC Glass and Multi-Surface Cleaner to clean mirror, chrome and glass surfaces.

Spray onto surface. Wipe with a clean cloth or towel.

Use Suma® Break-Up® SC Heavy Duty Foaming Grease-Release Cleaner to clean food contact surfaces, including machinery, walls and floors.