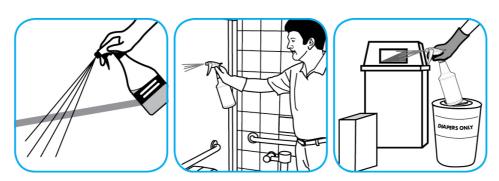

## **Application Procedures**

Use Alpha-HP® Multi-Surface Cleaner to clean hard surfaces and carpet.

Spray onto surface. Wipe with a clean cloth or towel. For Carpet Spotting: Apply to carpet spot, agitate and rinse with water. For Prespray Cleaning: Apply product to area to be cleaned using a pressurized hand held sprayer. Extract thoroughly with water.