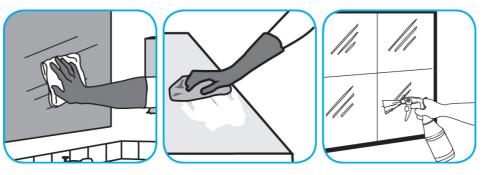

Use Oxivir® Plus Disinfectant Cleaner Concentrate to clean and disinfect hard, non-porous surfaces.

Apply use solution. Let stand for 5 minutes. Wipe or allow to air dry.

Use Glance® NA Glass and Multi-Purpose Cleaner Non-Ammoniated to clean mirror, chrome and glass surfaces.

Spray onto surface. Wipe with a clean cloth or towel.

Use Crew® Bathroom Cleaner and Scale Remover to remove soap scum and hard water deposits. Do not use on natural wood or marble.

Dilute with cold water. Dispense use-solution into trigger spray or flip top bottle as needed. Apply with a damp cloth or directly on surface to be cleaned. Loosen soil with rubbing action. Rinse with cold water.