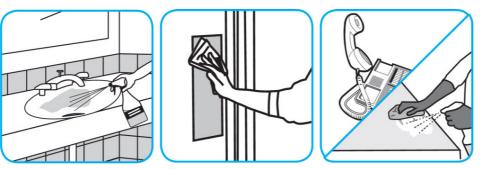

Spray onto surface. Wipe with a clean cloth or towel.

Use Crew® Bathroom Cleaner and Scale Remover to remove soap scum and hard water deposits. Do not use on natural wood or marble.

Dilute with cold water. Dispense use-solution into trigger spray or flip top bottle as needed. Apply with a damp cloth or directly on surface to be cleaned. Loosen soil with rubbing action. Rinse with cold water.

## Questions: 1-800-558-2332

Always wear personal protective equipment.

© 2018 Diversey, Inc. All Rights Reserved. \*The hummingbird and wing shape logo is a trademark of Diversey, Inc.