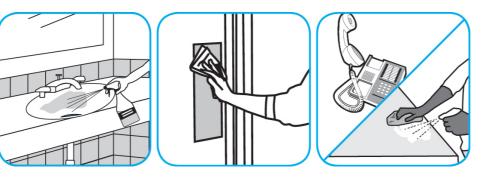

Spray onto surface. Wipe with a clean cloth or towel.

Use Crew® Bathroom Cleaner and Scale Remover to remove soap scum and hard water deposits. Do not use on natural wood or marble.

Dilute with cold water. Dispense use-solution into trigger spray or flip top bottle as needed. Apply with a damp cloth or directly on surface to be cleaned. Loosen soil with rubbing action. Rinse with cold water.

## Questions: 1-800-558-2332

Always wear personal protective equipment.

© 2018 Diversey, Inc. All Rights Reserved. \*The hummingbird and wing shape logo is a trademark of Diversey, Inc.