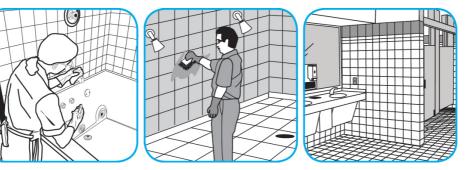

Spray onto surface. Wipe with a clean cloth or towel.

Use Crew® Bathroom Cleaner and Scale Remover to remove soap scum and hard water deposits. Do not use on natural wood or marble.

Dilute with cold water. Dispense use-solution into trigger spray or flip top bottle as needed. Apply with a damp cloth or directly on surface to be cleaned. Loosen soil with rubbing action. Rinse with cold water.