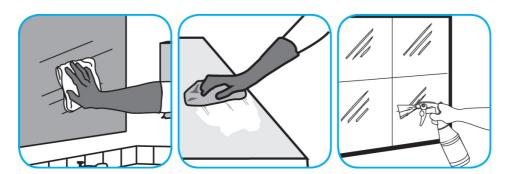

Spray onto surface. Wipe with a clean cloth or towel.

Use Crew® Bathroom Cleaner and Scale Remover to remove soap scum and hard water deposits. Do not use on natural wood or marble.

Dilute with cold water. Dispense use-solution into trigger spray or flip top bottle as needed. Apply with a damp cloth or directly on surface to be cleaned. Loosen soil with rubbing action. Rinse with cold water.

Use Oxivir® Three 64 Multi-surface Disinfectant Cleaner and Deoderizer to clean and disinfect hard, non-porous surfaces.

Apply use solution. Let stand for 3 minutes. Wipe or allow to air dry.