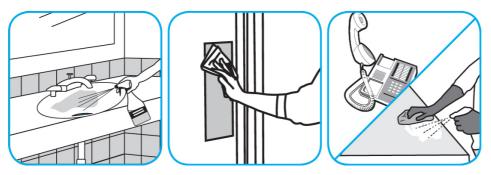

Spray onto surface. Wipe with a clean cloth or towel.

Use Crew® Bathroom Cleaner and Scale Remover to remove soap scum and hard water deposits. Do not use on natural wood or marble.

Dilute with cold water. Dispense use-solution into trigger spray or flip top bottle as needed. Apply with a damp cloth or directly on surface to be cleaned. Loosen soil with rubbing action. Rinse with cold water.

Use Oxivir® Three 64 Multi-surface Disinfectant Cleaner and Deoderizer to clean and disinfect hard, non-porous surfaces.

Apply use solution. Let stand for 3 minutes. Wipe or allow to air dry.