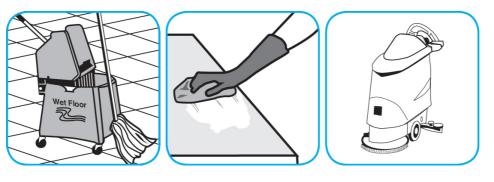

## **J-Fill® Application Procedures**

Use Stride® Citrus HC Neutral Cleaner to clean floors and other hard surfaces.

Fill mop bucket, spray bottle or automatic scrubbing machine from dispenser. Apply to surfaces to be cleaned. For auto scrubber use, trail mop behind machine to pick up any excess solution. Allow to dry.