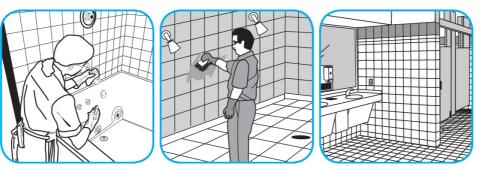

## **J-Fill® Application Procedures**

Use Stride® Citrus HC Neutral Cleaner to clean floors and other hard surfaces.

Fill mop bucket, spray bottle or automatic scrubbing machine from dispenser. Apply to surfaces to be cleaned. For auto scrubber use, trail mop behind machine to pick up any excess solution. Allow to dry.