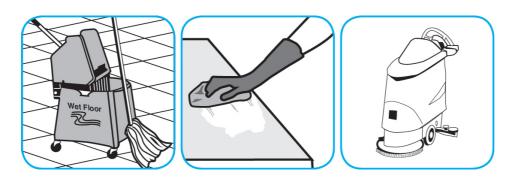

Fill mop bucket, spray bottle or automatic scrubbing machine from dispenser. Apply to surfaces to be cleaned. For auto scrubber use, trail mop behind machine to pick up any excess solution. Allow to dry.