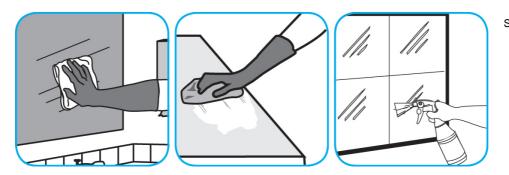

Use Glance® NA Glass and Multi-Purpose Cleaner Non-Ammoniated to clean mirror, chrome and glass surfaces.

Spray onto surface. Wipe with a clean cloth or towel.

Use Stride® Fragrance Free SC Neutral Cleaner to clean floors and other hard surfaces.