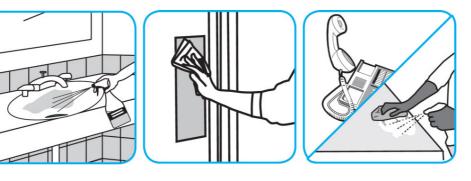

## **J-Fill® Application Procedures**

Use Oxivir® Plus Disinfectant Cleaner Concentrate to clean and disinfect hard, non-porous surfaces.

Apply use solution. Let stand for 5 minutes. Wipe or allow to air dry.