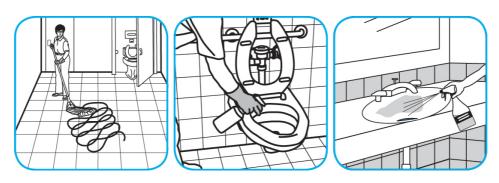

## **Application Procedures**

Use Crew® Restroom Floor and Surface SC Non-Acid Disinfectant Cleaner to clean restroom toilets, sinks, floors and walls.

Apply use-solution to hard, nonporous surfaces. Thoroughly wet surface with a cloth, mop, sponge, sprayer or by immersion. Allow to remain wet for 10 minutes. Wipe dry or allow to air dry.

Use Virex® II 256 One-Step Disinfectant Cleaner and Deodorant to clean restroom toilets, sinks, floors and walls.

Apply use-solution to hard, nonporous surfaces. Thoroughly wet surface with a cloth, mop, sponge, sprayer or by immersion. Allow to remain wet for 10 minutes. Wipe dry or allow to air dry.