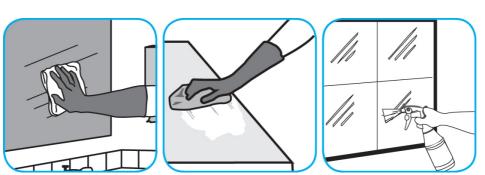

Use Glance® NA Glass and Multi-Purpose Cleaner to clean mirror, chrome and glass surfaces.

Spray onto surface. Wipe with a clean cloth or towel.

Use Stride® Citrus HC Neutral Cleaner to clean floors and other hard surfaces.