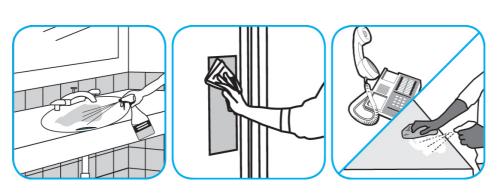

## **Application Procedures**

Use Crew® Restroom Floor and Surface SC Non-Acid Disinfectant Cleaner to clean restroom toilets, sinks, floors and walls.

Apply use-solution to hard, nonporous surfaces. Thoroughly wet surface with a cloth, mop, sponge, sprayer or by immersion. Allow to remain wet for 10 minutes. Wipe dry or allow to air dry.

Use Virex® II 256 One-Step Disinfectant Cleaner and Deodorant to clean restroom toilets, sinks, floors and walls.

Apply use-solution to hard, nonporous surfaces. Thoroughly wet surface with a cloth, mop, sponge, sprayer or by immersion. Allow to remain wet for 10 minutes. Wipe dry or allow to air dry.