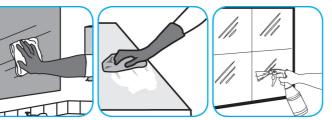

## **Application Procedures**

Spray onto hard surface. Allow to penetrate and lift soils. Wipe with a clean cloth. Requires no rinsing. Do not use on glass, aluminum and water-based paint.

Use Alpha-HP® Multi-Surface Disinfectant Cleaner to clean, disinfect and deodorize in one easy step.

Use Spitfire® SC Power Cleaner to clean most heavily soiled, hard surfaces.

Apply use-solution to hard, nonporous surfaces. Thoroughly wet surface with a cloth, mop, sponge, sprayer or by immersion. Allow to remain wet. Wipe dry or allow to air dry. See product label for complete directions.

Use Glance® HC Glass and Multi-Surface Cleaner to clean mirrors, chrome and glass surfaces.

Spray onto surface. Wipe with a clean cloth or towel.