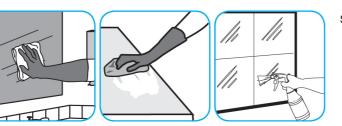

Use Glance® HC Glass and Multi-Surface Cleaner to clean mirrors, chrome and glass surfaces.

Spray onto surface. Wipe with a clean cloth or towel.