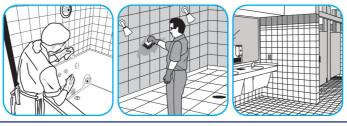

## **J-Fill® Application Procedures**

Use Crew® Bathroom Cleaner and Scale Remover to remove soap scum and hard water deposits. Do not use on natural wood or marble.

Dilute with cold water. Dispense use-solution into trigger spray or flip top bottle as needed. Apply with a damp cloth or directly on surface to be cleaned. Loosen soil with rubbing action. Rinse with cold water.