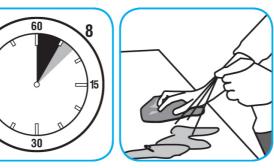

Use Oxivir® Five 16 Concentrate One Step Disinfectant Cleaner to clean and disinfect hard, non-porous surfaces.

Apply use solution. Let stand for 5 minutes. Wipe or allow to air dry.