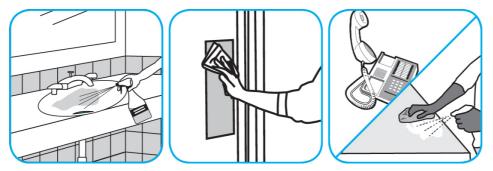

Use Oxivir® Five 16 Concentrate One Step Disinfectant Cleaner to clean and disinfect hard, non-porous surfaces.

Apply use solution. Let stand for 5 minutes. Wipe or allow to air dry.