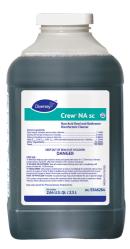

Spray onto hard surface. Allow to penetrate and lift soils. Wipe with a clean cloth. Requires no rinsing. Do not use on glass, aluminum and water-based paint.

Use Crew® NA SC Non-Acid Bowl and Bathroom Disinfectant Cleaner to clean restroom toilets, sinks, floors and walls.