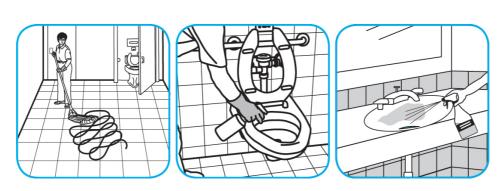

## **Application Procedures**

Use ProminenceTM/MC Heavy Duty Cleaner to remove soil from floors without dulling the appearance of the floor finish.

Dilute with cold water. For daily cleaning, use a spray bottle, mop and bucket or fill auto scrubber and use red pads. For Deep Scrubbing, fill auto scrubber and use green or blue pads. Pick up soil and excess cleaner with a tightly wrung out cleaning mop or cloth.

Spray onto hard surface. Allow to penetrate and lift soils. Wipe with a clean cloth. Requires no rinsing. Do not use on glass, aluminum and water-based paint.

Use Crew® NA SC Non-Acid Bowl and Bathroom Disinfectant Cleaner to clean restroom toilets, sinks, floors and walls.

Apply use-solution to hard, nonporous surfaces. Thoroughly wet surface with a cloth, mop, sponge, sprayer or by immersion. Allow to remain wet for 10 minutes. Wipe dry or allow to air dry.

Questions: 1-800-558-2332