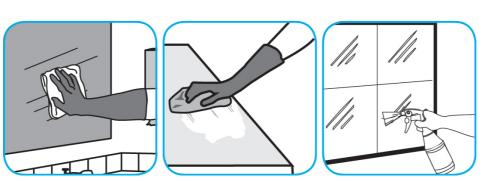

Use Glance® HC Glass and Multi-Surface Cleaner to clean mirrors, chrome and glass surfaces.

Spray onto surface. Wipe with a clean cloth or towel.

Use Spitfire® SC Power Cleaner to clean most heavily soiled, hard surfaces.

Spray onto hard surface. Allow to penetrate and lift soils. Wipe with a clean cloth. Requires no rinsing. Do not use on glass, aluminum and water-based paint.

Use Crew® NA SC Non-Acid Bowl and Bathroom Disinfectant Cleaner to clean restroom toilets, sinks, floors and walls.