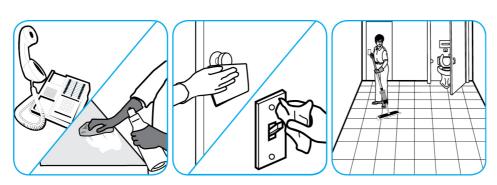

## J-Fill®

## **Application Procedures**



Use Alpha-HP® Multi-Surface Disinfectant Cleaner to clean, disinfect and deodorize in one easy step.



Apply use-solution to hard, nonporous surfaces. Thoroughly wet surface with a cloth, mop, sponge, sprayer or by immersion. Allow to remain wet. Wipe dry or allow to air dry. See product label for complete directions.



Use Glance® HC Glass and Multi-Surface Cleaner to clean mirrors, chrome and glass surfaces.



Spray onto surface. Wipe with a clean cloth or towel.



Use ProminenceTM/MC Heavy Duty Cleaner to remove soil from floors without dulling the appearance of the floor finish.







Dilute with cold water. For daily cleaning, use a spray bottle, mop and bucket or fill auto scrubber and use red pads. For Deep Scrubbing, fill auto scrubber and use green or blue pads. Pick up soil and excess cleaner with a tightly wrung out cleaning mop or cloth.



Use Suma® Break-Up® SC Heavy Dut