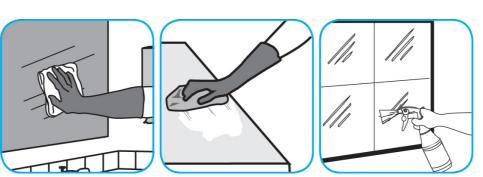

Use Glance® HC Glass and Multi-Surface Cleaner to clean mirrors, chrome and glass surfaces.

Spray onto surface. Wipe with a clean cloth or towel.

Use ProminenceTM/MC Heavy Duty Cleaner to remove soil from floors without dulling the appearance of the floor finish.