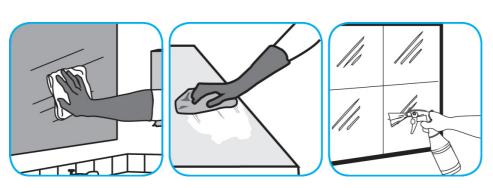

Use Oxivir® Five 16 Concentrate One Step Disinfectant Cleaner to clean and disinfect hard, non-porous surfaces.

Apply use solution. Let stand for 5 minutes. Wipe or allow to air dry.

Use Glance® HC Glass and Multi-Surface Cleaner to clean mirrors, chrome and glass surfaces.

Spray onto surface. Wipe with a clean cloth or towel.

Questions: 1-800-558-2332

Always wear personal protective equipment.