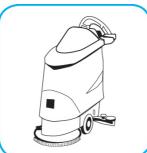

Use ProminenceTM/MC Heavy Duty Cleaner to remove soil from floors without dulling the appearance of the floor finish.

Dilute with cold water. For daily cleaning, use a spray bottle, mop and bucket or fill auto scrubber and use red pads. For Deep Scrubbing, fill auto scrubber and use green or blue pads. Pick up soil and excess cleaner with a tightly wrung out cleaning mop or cloth.