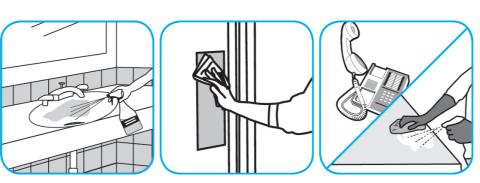

Use Oxivir® Five 16 Concentrate One Step Disinfectant Cleaner to clean and disinfect hard, non-porous surfaces.

Apply use solution. Let stand for 5 minutes. Wipe or allow to air dry.

Use Glance® HC Glass and Multi-Surface Cleaner to clean mirrors, chrome and glass surfaces.

Spray onto surface. Wipe with a clean cloth or towel.

Questions: 1-800-558-2332

Always wear personal protective equipment.