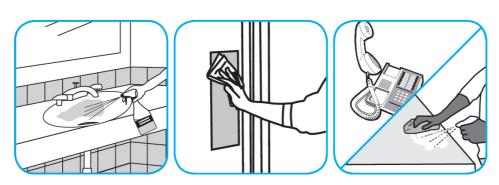

Use Oxivir® Five 16 Concentrate One Step Disinfectant Cleaner to clean and disinfect hard, non-porous surfaces.

Apply use solution. Let stand for 5 minutes. Wipe or allow to air dry.

Use Glance® HC Glass and Multi-Surface Cleaner to clean mirrors, chrome and glass surfaces.

Spray onto surface. Wipe with a clean cloth or towel.

Questions: 1-800-558-2332

Always wear personal protective equipment.