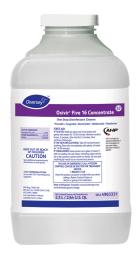

Use Oxivir® Five 16 Concentrate One Step Disinfectant Cleaner to clean and disinfect hard, non-porous surfaces.

Apply use solution. Let stand for 5 minutes. Wipe or allow to air dry.

Use Glance® HC Glass and Multi-Surface Cleaner to clean mirrors, chrome and glass surfaces.