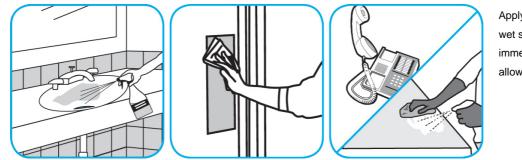

Apply use-solution to hard, nonporous surfaces. Thoroughly wet surface with a cloth, mop, sponge, sprayer or by immersion. Allow to remain wet for 3 minutes. Wipe dry or allow to air dry.

Use Crew® NA SC Non-Acid Bowl and Bathroom Disinfectant Cleaner to clean restroom toilets, sinks, floors and walls.