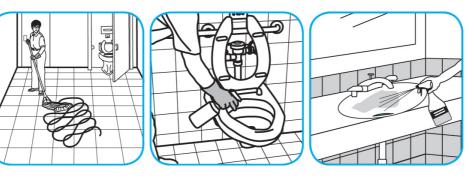

## **J-Fill® Application Procedures**

Use Glance® NA Glass and Multi-Purpose Cleaner to clean mirror, chrome and glass surfaces.

Spray onto surface. Wipe with a clean cloth or towel.

Use Virex® Plus One-Step Disinfectant Cleaner and Deodorant to clean restroom toilets, sinks, floors and walls.

Apply use-solution to hard, nonporous surfaces. Thoroughly wet surface with a cloth, mop, sponge, sprayer or by immersion. Allow to remain wet for 3 minutes. Wipe dry or allow to air dry.

Use Crew® NA SC Non-Acid Bowl and Bathroom Disinfectant Cleaner to clean restroom toilets, sinks, floors and walls.

Apply use-solution to hard, nonporous surfaces. Thoroughly wet surface with a cloth, mop, sponge, sprayer or by immersion. Allow to remain wet for 10 minutes. Wipe dry or allow to air dry.