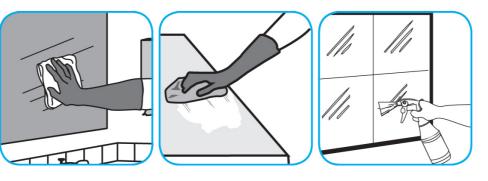

## **J-Fill® Application Procedures**

Use Glance® NA Glass and Multi-Purpose Cleaner to clean mirror, chrome and glass surfaces.

Spray onto surface. Wipe with a clean cloth or towel.

Use Virex® Plus One-Step Disinfectant Cleaner and Deodorant to clean restroom toilets, sinks, floors and walls.