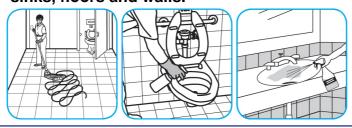

#### Use Crew® NA SC Non-Acid Bowl and Bathroom Disinfectant Cleaner to clean restroom toilets, sinks, floors and walls.

Apply use-solution to hard, nonporous surfaces. Thoroughly wet surface with a cloth, mop, sponge, sprayer or by immersion. Allow to remain wet for 10 minutes. Wipe dry or allow to air dry.