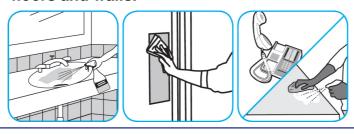

#### Use Virex® Plus One-Step Disinfectant Cleaner and Deodorant to clean restroom toilets, sinks, floors and walls.

Apply use-solution to hard, nonporous surfaces. Thoroughly wet surface with a cloth, mop, sponge, sprayer or by immersion. Allow to remain wet for 3 minutes. Wipe dry or allow to air dry.