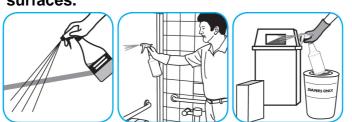

# Use BreakDownTM/MC Odor Eliminator Concentrate to treat malodors on carpet and hard surfaces.

For daily cleaning: use a spray bottle or mop and bucket to apply the use-solution to a surface, let the product dwell for best performance. For deodorizing: spray directly onto floors, urinals, toilets, trash receptacles and other surfaces. For use as a carpet spotter, apply to carpet, agitate and rinse with water. Do not spray into the air or use as an air freshener.