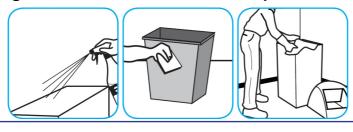

## Use SpeedballTM/MC 2000 Heavy-Duty Spray Cleaner Concentrate to clean hard surfaces but not glass, aluminum, or water based paint.

Spray product on hard surfaces to be cleaned. Allow cleaner to penetrate and lift soils. Wipe with a clean cloth. Requires no rinsing.