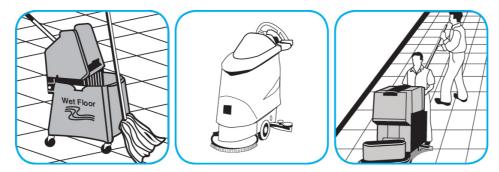

Use Revive® Plus SC Maintainer/Rejuvenator daily to clean/maintain floors.

Fill mop bucket or auto scrubber from dispenser. Apply with mop or scrub floor with red pad or equivalent. Trail mop behind scrubber. Do not rinse the floor. Let floor dry completely.