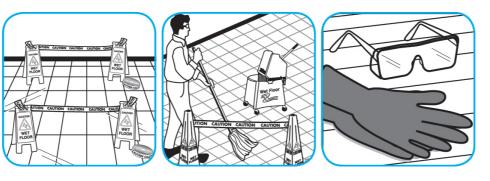

## **Application Procedures**

Use Pro Strip® SC High Efficiency Floor Stripper to remove existing floor finish.

Blockade areas to be stripped. Floors will become very slippery when stripper is applied. Exercise caution.

## Questions: 1-800-558-2332

Always wear personal protective equipment.

© 2018 Diversey, Inc. All Rights Reserved. \*The hummingbird and wing shape logo is a trademark of Diversey, Inc.