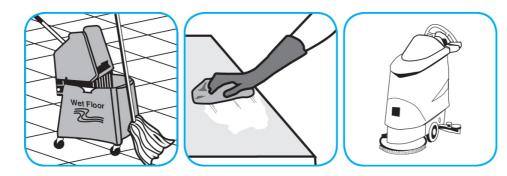

Use GP Forward® SC General Purpose Cleaner to clean any water-safe surface.

Fill mop bucket, spray bottle or automatic scrubbing machine from dispenser. Apply to surfaces to be cleaned. For auto scrubber use, trail mop behind machine to pick up any excess solution. Allow to dry.