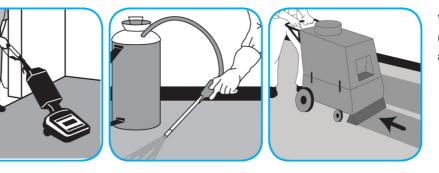

Use Heavy Duty Prespray SC as prespray to loosen heavily soiled carpets.

Vacuum area first. Spray carpet and agitate with a carpet rake, extractor brush, shampoo brush or bonnet. Extract and allow to dry.