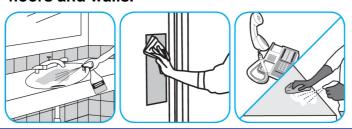

### Use Virex® II 256 One-Step Disinfectant Cleaner and Deodorant to clean restroom toilets, sinks, floors and walls.

Apply use-solution to hard, nonporous surfaces. Thoroughly wet surface with a cloth, mop, sponge, sprayer or by immersion. Allow to remain wet for 10 minutes. Wipe dry or allow to air dry.