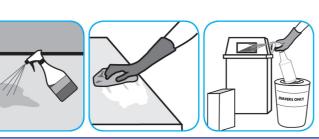

#### Use Alpha-HP® Multi-Surface Cleaner to clean hard surfaces and carpet.

Spray onto surface. Wipe with a clean cloth or towel. For Carpet Spotting: Apply to carpet spot, agitate and rinse with water. For Prespray Cleaning: Apply product to area to be cleaned using a pressurized hand held sprayer. Extract thoroughly with water.