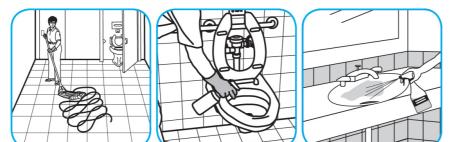

Use Virex® II 256 One-Step Disinfectant Cleaner and Deodorant to clean restroom toilets, sinks, floors and walls.

Apply use-solution to hard, nonporous surfaces. Thoroughly wet surface with a cloth, mop, sponge, sprayer or by immersion. Allow to remain wet for 10 minutes. Wipe dry or allow to air dry.

Use Crew® Restroom Floor and Surface SC Non-Acid Disinfectant Cleaner to clean restroom toilets, sinks, floors and walls.

Apply use-solution to hard, nonporous surfaces. Thoroughly wet surface with a cloth, mop, sponge, sprayer or by immersion. Allow to remain wet for 10 minutes. Wipe dry or allow to air dry.