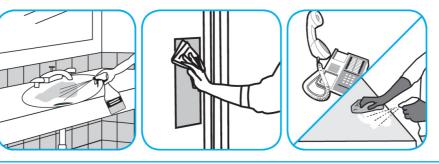

## J-Fill® Application Procedures

Use Glance® NA Glass and Multi-Purpose Cleaner Non-Ammoniated to clean mirror, chrome and glass surfaces.

Spray onto surface. Wipe with a clean cloth or towel.

Use Alpha-HP® Multi-Surface Cleaner to clean hard surfaces and carpet.

Spray onto surface. Wipe with a clean cloth or towel. For Carpet Spotting: Apply to carpet spot, agitate and rinse with water. For Prespray Cleaning: Apply product to area to be cleaned using a pressurized hand held sprayer. Extract thoroughly with water.