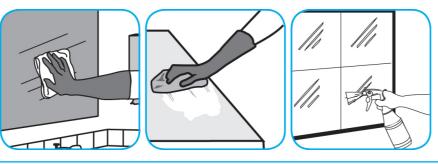

## J-Fill® Application Procedures

Use Glance® NA Glass and Multi-Purpose Cleaner Non-Ammoniated to clean mirror, chrome and glass surfaces.

Spray onto surface. Wipe with a clean cloth or towel.

Use Alpha-HP® Multi-Surface Cleaner to clean hard surfaces and carpet.