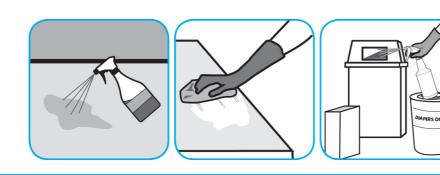

## J-Fill® Application Procedures

Use Glance® NA Glass and Multi-Purpose Cleaner Non-Ammoniated to clean mirror, chrome and glass surfaces.

Spray onto surface. Wipe with a clean cloth or towel.

Use Alpha-HP® Multi-Surface Cleaner to clean hard surfaces and carpet.

Spray onto surface. Wipe with a clean cloth or towel. For Carpet Spotting: Apply to carpet spot, agitate and rinse with water. For Prespray Cleaning: Apply product to area to be cleaned using a pressurized hand held sprayer. Extract thoroughly with water.