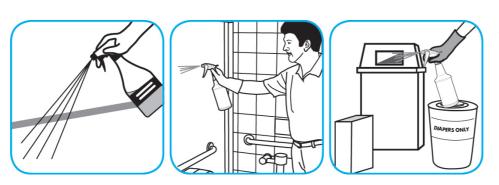

Use BreakDownTM/MC Odor Eliminator Concentrate to treat malodors on carpet, hard surfaces and as a room spray.

Spray into the air or onto surfaces where odors are noticeable.

Use Spitfire® SC Power Cleaner to clean most heavily soiled, hard surfaces.

Spray onto hard surface. Allow to penetrate and lift soils. Wipe with a clean cloth. Requires no rinsing. Do not use on glass, aluminum and water-based paint.

Use ProminenceTM/MC Heavy Duty Cleaner to remove soil from floors without dulling the appearance of the floor finish.