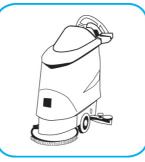

Use ProminenceTM/MC Heavy Duty Cleaner to remove soil from floors without dulling the appearance of the floor finish.

Dilute with cold water. For daily cleaning, use a spray bottle, mop and bucket or fill auto scrubber and use red pads. For Deep Scrubbing, fill auto scrubber and use green or blue pads. Pick up soil and excess cleaner with a tightly wrung out cleaning mop or cloth.