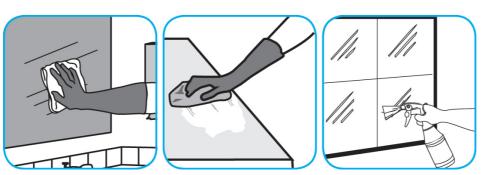

Use ProminenceTM/MC Heavy Duty Cleaner to remove soil from floors without dulling the appearance of the floor finish.

Dilute with cold water. For daily cleaning, use a spray bottle, mop and bucket or fill auto scrubber and use red pads. For Deep Scrubbing, fill auto scrubber and use green or blue pads. Pick up soil and excess cleaner with a tightly wrung out cleaning mop or cloth.