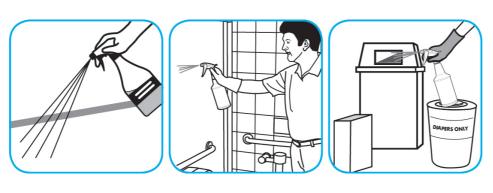

For daily cleaning: use a spray bottle or mop and bucket to apply the use-solution to a surface, let the product dwell for best performance. For deodorizing: spray directly onto floors, urinals, toilets, trash receptacles and other surfaces. For use as a carpet spotter, apply to carpet, agitate and rinse with water. Do not spray into the air or use as an air freshener.