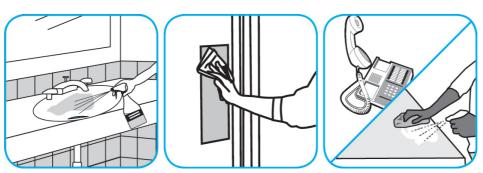

## **Application Procedures**

Use Virex® II 256 One-Step Disinfectant Cleaner and Deodorant to clean restroom toilets, sinks, floors and walls.

Apply use-solution to hard, nonporous surfaces. Thoroughly wet surface with a cloth, mop, sponge, sprayer or by immersion. Allow to remain wet for 10 minutes. Wipe dry or allow to air dry.