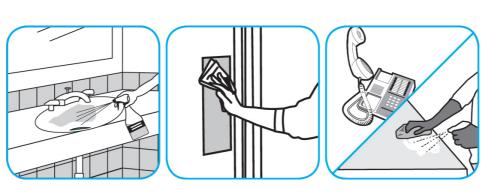

Use Virex® II 256 One-Step Disinfectant Cleaner and Deodorant to clean restroom toilets, sinks, floors and walls.

Apply use-solution to hard, nonporous surfaces. Thoroughly wet surface with a cloth, mop, sponge, sprayer or by immersion. Allow to remain wet for 10 minutes. Wipe dry or allow to air dry.

Use Crew® NA SC Non-Acid Bowl and Bathroom Disinfectant Cleaner to clean restroom toilets, sinks, floors and walls.

Apply use-solution to hard, nonporous surfaces. Thoroughly wet surface with a cloth, mop, sponge, sprayer or by immersion. Allow to remain wet for 10 minutes. Wipe dry or allow to air dry.