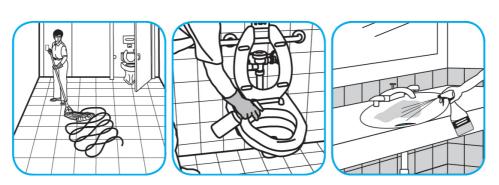

## **Application Procedures**

Use Glance® NA Glass and Multi-Purpose Cleaner Non-Ammoniated to clean mirror, chrome and glass surfaces.

Spray onto surface. Wipe with a clean cloth or towel.

Use Stride® Citrus HC Neutral Cleaner to clean floors and other hard surfaces.

Fill mop bucket, spray bottle or automatic scrubbing machine from dispenser. Apply to surfaces to be cleaned. For auto scrubber use, trail mop behind machine to pick up any excess solution. Allow to dry.